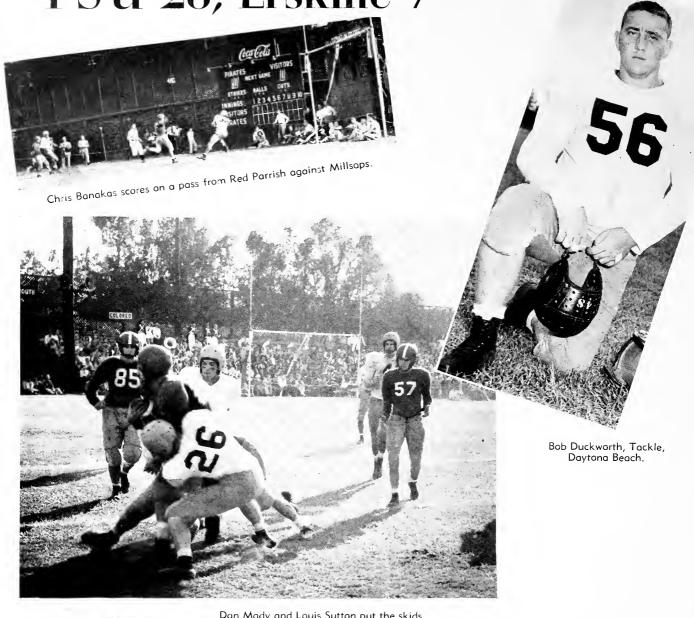

inoles.



THE FLORIDA STATE UNIVERSITY SEMINOLES, 1950.



Center and most valuable player, Uniontown, Pennsylvania.



HUGH ADAMS, Team Coptain and Tackle. 1949 Little All-American selection. Punta Gorda.

# FSU 74, Whiting Field 0





Ralph Chaudron, Back, Pensacola

The Seminoles opened their season by downing Whiting Field by an almost unbelievable score of 74-0.

The ground attack rolled up 352 yards through the Flyer's forwards with Ernie Reddick scoring three times.

Irwin Hanson, one of the many freshmen on the team, booted eight extra points in the victory—more than in the entire 1948 season.



Buddy, Strauss, All-Conference Back, Tallahassee, gives the smile of victory with friends June Fouts, left, and Nancy Bennett.



## FSU 33, Mississippi College 12



FSU 26, Erskine 7



Dan Mady and Louis Sutton put the skids on a Millsaps player.







Norman Eubanks, Clearwater, End, All-Conference 1949. "He's really not this ugly . . ."

# SU 6, Sewanee 0

The Indians continued to roll through Mississippi College, Erskine, and Sewanee. Dick Peterson began to move and it was apparent that FSU was on the way to another Dixie title.

W. A. "Dub" Kendrick, Tackle, Center Hill.





When we stop a runner, we keep him stopped! (How did this picture get in twice?)

# FSU 33, Stetson 14





Glenn Allen, End Clearwater



Walter Foy goes through the Hatter's line







## FSU 6, Livingston 13





The next week the Indians had an off day against a stronger than expected Livingston team. Here, the Indians suffered their only loss of the season, 13-6.



Ted Hewitt, End, Det